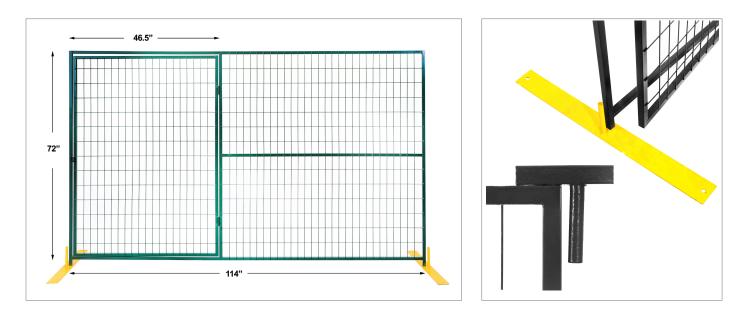

The Temporary Construction Panel is a versatile and convenient solution for creating temporary partitions or enclosures on construction sites or other industrial settings. Designed to be quick and easy to install, with interlocking top pins and feet that allow for stable and secure connections.

| Product No: 1043                   |                                       |
|------------------------------------|---------------------------------------|
| Weight: 16kg (35 lbs)              | Gauge: 11 Gauge Mesh /23 Gauge Stock  |
| Height: 72"                        | Galvanization: N/A                    |
| Length: 114"                       | Pull Strength: N/A                    |
| Width: 1"                          | Other: - PVC Coated<br>- 2" x 4" Mesh |
| Notes:                             |                                       |
| - Feet Included<br>- Pins Included | - PVC Coated Steel<br>- 2" x 4" Mesh  |